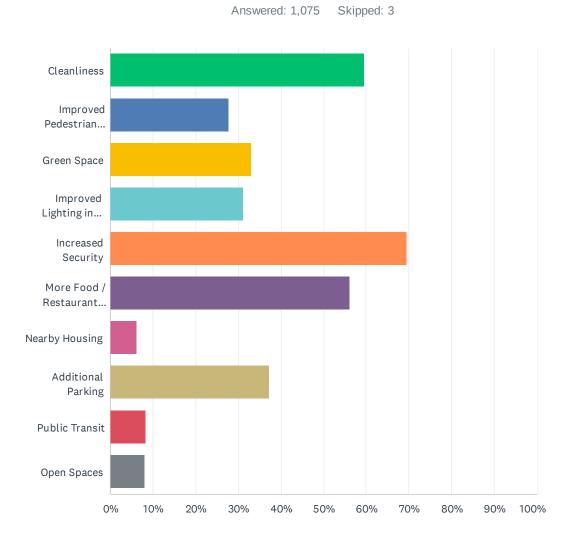

Q1 Which of the following are the most important areas that you believe would make the LOUMED district a better place for individuals who work there, learn there, or visit on a daily basis? Select 3.

## LOUMED Survey

| ANSWER CHOICES                                                         | RESPONSES |     |
|------------------------------------------------------------------------|-----------|-----|
| Cleanliness                                                            | 59.53%    | 640 |
| Improved Pedestrian Accessibility (bicycles friendliness, walkability) | 27.81%    | 299 |
| Green Space                                                            | 33.02%    | 355 |
| Improved Lighting in Public Spaces                                     | 31.16%    | 335 |
| Increased Security                                                     | 69.49%    | 747 |
| More Food / Restaurant Options                                         | 56.00%    | 602 |
| Nearby Housing                                                         | 6.23%     | 67  |
| Additional Parking                                                     | 37.30%    | 401 |
| Public Transit                                                         | 8.28%     | 89  |
| Open Spaces                                                            | 8.00%     | 86  |
| Total Respondents: 1,075                                               |           |     |